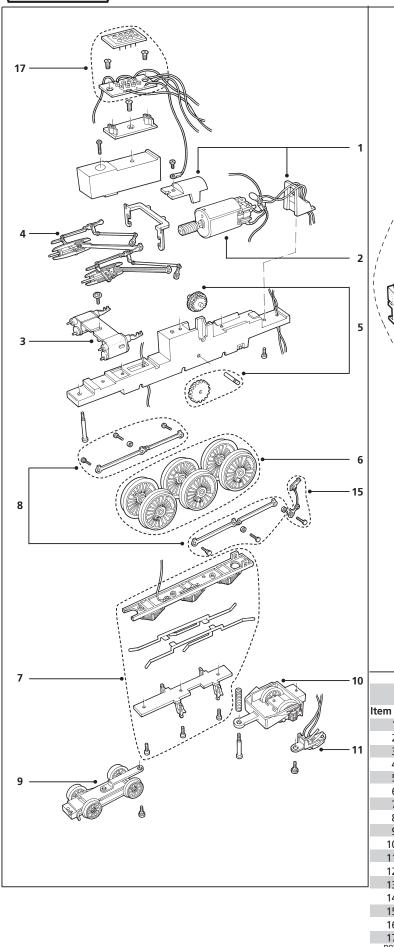

## LIST OF SPARES

| Item No            | Description                                           | Pack | R2559   | R2616  |
|--------------------|-------------------------------------------------------|------|---------|--------|
| 1                  | Motor Retainers                                       | 1+1  | X8847   | X8847  |
| 2                  | Motor Assembly                                        | 1    | X4026   | X4026  |
| 3                  | Cylinder Block and Motion Bracket                     | 1+1  | X9036S  | X9040  |
| 4                  | Valve Gear Set                                        | set  | X8992   | X8992  |
| 5                  | Gear Set                                              | set  | X8849   | X8849  |
| 6                  | Loco Wheel/Axle Set/Gear Set                          | set  | X8993   | X9121m |
| 7                  | Loco Chassis Bottom                                   | set  | X9039   | X8993  |
| 8                  | Coupling Rods                                         | set  | X9038   | X9120  |
| 9                  | Bogie Assembly                                        | 1    | X9034   | X9034  |
| 10                 | Pony Truck Assembly                                   | 1    | X9035   | X9035  |
| 11                 | Draw Bar Assembly                                     | 1    | X8994   | X8994  |
| 12                 | Tender Chassis Assembly                               | 1    | X9031   | X9033  |
| 13                 | Tender Wheel Set                                      | set  | X8948   | X8948  |
| 14                 | Tender Chassis Bottom with Screws                     | set  | X8949   | X8949  |
| 15                 | Speedo                                                | 1    | N/A     | N/A    |
| 16                 | Couplings                                             | pack | X8059   | X8059  |
| 17                 | PCB Socket + Pins                                     | pack | X9084   | X9084  |
| not<br>illustrated | Accessory Bag with Steps                              | pack | X4796DS | X4796  |
| *                  | Small Parts Pack                                      | pack | X9037   | X9037  |
|                    | All items marked * included in small parts pack X9037 |      |         |        |
|                    | Accessory Bag has been updated to include steps       |      |         |        |