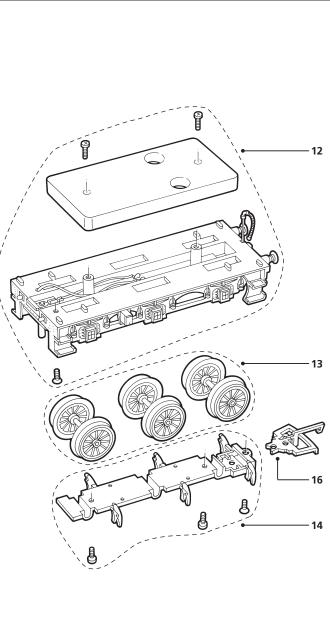

## LIST OF SPARES

| Item No            | Description                                           | Pack | R2559   | R2616  |
|--------------------|-------------------------------------------------------|------|---------|--------|
| 1                  | Motor Retainers                                       | 1+1  | X8847   | X8847  |
| 2                  | Motor Assembly                                        | 1    | X4026   | X4026  |
| 3                  | Cylinder Block and Motion Bracket                     | 1+1  | X9036S  | X9040  |
| 4                  | Valve Gear Set                                        | set  | X8992   | X8992  |
| 5                  | Gear Set                                              | set  | X8849   | X8849  |
| 6                  | Loco Wheel/Axle Set/Gear Set                          | set  | X8993   | X9121m |
| 7                  | Loco Chassis Bottom                                   | set  | X9039   | X8993  |
| 8                  | Coupling Rods                                         | set  | X9038   | X9120  |
| 9                  | Bogie Assembly                                        | 1    | X9034   | X9034  |
| 10                 | Pony Truck Assembly                                   | 1    | X9035   | X9035  |
| 11                 | Draw Bar Assembly                                     | 1    | X8994   | X8994  |
| 12                 | Tender Chassis Assembly                               | 1    | X9031   | X9033  |
| 13                 | Tender Wheel Set                                      | set  | X8948   | X8948  |
| 14                 | Tender Chassis Bottom with Screws                     | set  | X8949   | X8949  |
| 15                 | Speedo                                                | 1    | N/A     | N/A    |
| 16                 | Couplings                                             | pack | X8059   | X8059  |
| 17                 | PCB Socket + Pins                                     | pack | X9084   | X9084  |
| not<br>illustrated | Accessory Bag with Steps                              | pack | X4796DS | X4796  |
| *                  | Small Parts Pack                                      | pack | X9037   | X9037  |
|                    | All items marked * included in small parts pack X9037 |      |         |        |
|                    | Accessory Bag has been updated to include steps       |      |         |        |